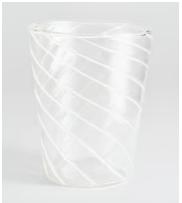

## Rimini Glasses, Set of Four

\$80 \$40 Regular price \$68 \$32 Member price

Inspired by Italian glassware, our Rimini glass tumblers nod to the pieces seen in Soho House Rome. Crafted from borosilicate glass, the lightweight glasses are designed with a textured, hand-drawn spiral pattern for a playful touch - use them to serve water or your morning juice.