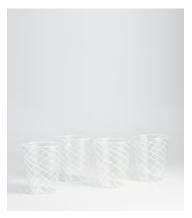

## Rimini Glasses, Set of Four

\$80 \$40 Regular price \$68 \$32 Member price

Inspired by Italian glassware, our Rimini glass tumblers nod to the pieces seen in Soho House Rome. Crafted from borosilicate glass, the lightweight glasses are designed with a textured, hand-drawn spiral pattern for a playful touch - use them to serve water or your morning juice.