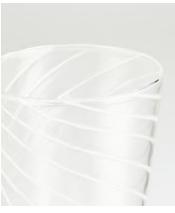

## Rimini Glasses, Set of Four

\$80 \$40 Regular price \$68 \$32 Member price

Inspired by Italian glassware, our Rimini glass tumblers nod to the pieces seen in Soho House Rome. Crafted from borosilicate glass, the lightweight glasses are designed with a textured, hand-drawn spiral pattern for a playful touch - use them to serve water or your morning juice.

## **Details**

Material: Borasilicate
Dishwasher Safe: Yes
Microwave Safe: No

Oven Safe: No