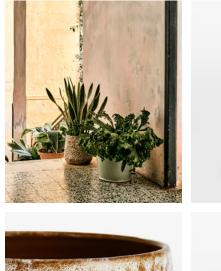

## Arya Planter, Brown, Small

| <del>\$65</del> | \$45 | Regular price |
|-----------------|------|---------------|
| <del>\$55</del> | \$36 | Member price  |

The Arya indoor planter references the textured pots seen in the Horizon Terrace at White City House. Crafted from durable ceramic, the planter has a unique reactive glaze with a speckled finish to bring a decorative touch to a variety of house plants.