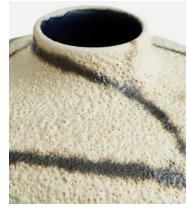

## Amelia Vase, Tall

 \$395
 \$195
 Regular price

 \$336
 \$156
 Member price

The tall Amelia ceramic vase is a distinctive home accessory, characterised by a hand-painted splatter design created by Thai artisans. Place it on a mantelpiece or shelf to bring the colours and patterns seen at White City House into your home.