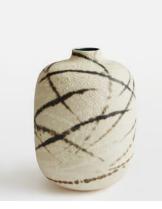

## Amelia Vase, Tall

 \$395
 \$195
 Regular price

 \$336
 \$156
 Member price

The tall Amelia ceramic vase is a distinctive home accessory, characterised by a hand-painted splatter design created by Thai artisans. Place it on a mantelpiece or shelf to bring the colours and patterns seen at White City House into your home.