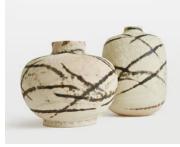

## Amelia Vase, Tall

 \$395
 \$195
 Regular price

 \$336
 \$156
 Member price

The tall Amelia ceramic vase is a distinctive home accessory, characterised by a hand-painted splatter design created by Thai artisans. Place it on a mantelpiece or shelf to bring the colours and patterns seen at White City House into your home.