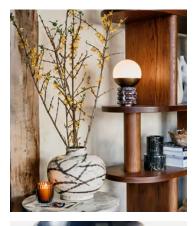

## Amelia Vase, Wide

 \$395
 \$195
 Regular price

 \$336
 \$156
 Member price

The wide Amelia ceramic vase is a distinctive home accessory, characterised by a hand-painted splatter design created by Thai artisans. Place it on a mantelpiece or shelf to bring the colours and patterns seen at White City House into your home.