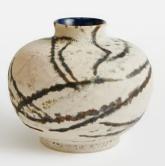

## Amelia Vase, Wide

 \$395
 \$195
 Regular price

 \$336
 \$156
 Member price

The wide Amelia ceramic vase is a distinctive home accessory, characterised by a hand-painted splatter design created by Thai artisans. Place it on a mantelpiece or shelf to bring the colours and patterns seen at White City House into your home.

## Dimensions

Dimensions: H22.5 x W26.5 x D26.5cm / H8.9 x W10.4 x D10.4" Weight: 4kg / 8.8lbs Packaged dimensions: H39 x W40 x D40cm / H15.4 x W15.7 x D15.7" Packaged weight: 4kg / 8.8lbs

## Details

Assembly required: No Bathroom safe: No Construction: Indoor Material: Earthenware Watertight: No Care instructions: Fragile, handle with care. Wipe with a damp cloth