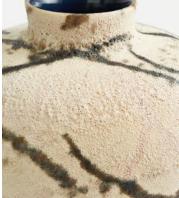

## Amelia Vase, Wide

 \$395
 \$195
 Regular price

 \$336
 \$156
 Member price

The wide Amelia ceramic vase is a distinctive home accessory, characterised by a hand-painted splatter design created by Thai artisans. Place it on a mantelpiece or shelf to bring the colours and patterns seen at White City House into your home.

## Details

Assembly required: No Bathroom safe: No Construction: Indoor Material: Earthenware Watertight: No Care instructions: Fragile, handle with care. Wipe with a damp cloth