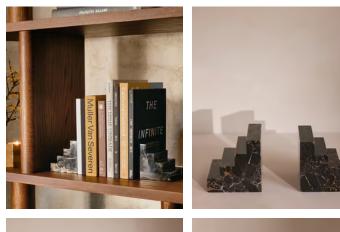

## Turni Bookends

\$210 Regular price \$179 Member price

These weighty bookends are made from a fine-grained, black Portoro marble, with origins in northern Italy. Formed into a sharp, structural shape, each one has distinctive, gold-tone veining, making it a one-of-a-kind piece. Use the bookends to stack and display your favourite novels, and to reference the decor seen at 180 House.