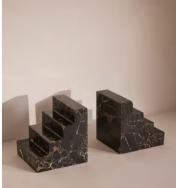

## Turni Bookends

\$210 Regular price \$179 Member price

These weighty bookends are made from a fine-grained, black Portoro marble, with origins in northern Italy. Formed into a sharp, structural shape, each one has distinctive, gold-tone veining, making it a one-of-a-kind piece. Use the bookends to stack and display your favourite novels, and to reference the decor seen at 180 House.

## Dimensions

Dimensions: H15.2 x W8.6 x D2cm / H6 x W3.4 x D0.8" Weight: 4kg / 8.8lbs Packaged dimensions: H14 x W20 x D22cm / H5.4 x W8 x D8.7" Packaged weight: 4kg / 8.8lbs