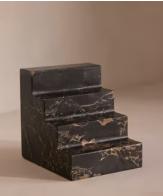

## Turni Bookends

\$210 Regular price \$179 Member price

These weighty bookends are made from a fine-grained, black Portoro marble, with origins in northern Italy. Formed into a sharp, structural shape, each one has distinctive, gold-tone veining, making it a one-of-a-kind piece. Use the bookends to stack and display your favourite novels, and to reference the decor seen at 180 House.

## Dimensions

Dimensions: H15.2 x W8.6 x D2cm / H6 x W3.4 x D0.8" Weight: 4kg / 8.8lbs Packaged dimensions: H14 x W20 x D22cm / H5.4 x W8 x D8.7" Packaged weight: 4kg / 8.8lbs