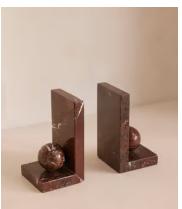

## Prato Bookends

\$210 Regular price \$179 Member price

These weighty bookends are made from Rosso Levanto marble, recognised for its deep cherry-red tones, white veining and natural variations that make each piece entirely unique. A globe accent rests in the centre of each bookend to contrast the clean structure of the base. Use the bookends to stack and display your favourite novels, and to reference the decor seen at 180 House.