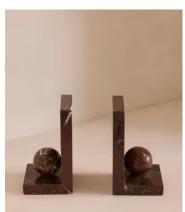

## Prato Bookends

\$210 Regular price \$179 Member price

These weighty bookends are made from Rosso Levanto marble, recognised for its deep cherry-red tones, white veining and natural variations that make each piece entirely unique. A globe accent rests in the centre of each bookend to contrast the clean structure of the base. Use the bookends to stack and display your favourite novels, and to reference the decor seen at 180 House.