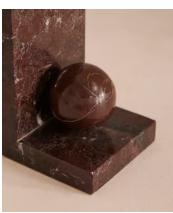

## Prato Bookends

\$210 Regular price \$179 Member price

These weighty bookends are made from Rosso Levanto marble, recognised for its deep cherry-red tones, white veining and natural variations that make each piece entirely unique. A globe accent rests in the centre of each bookend to contrast the clean structure of the base. Use the bookends to stack and display your favourite novels, and to reference the decor seen at 180 House.