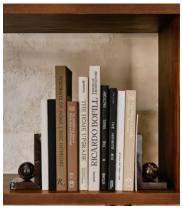

## Prato Bookends

\$210 Regular price \$179 Member price

These weighty bookends are made from Rosso Levanto marble, recognised for its deep cherry-red tones, white veining and natural variations that make each piece entirely unique. A globe accent rests in the centre of each bookend to contrast the clean structure of the base. Use the bookends to stack and display your favourite novels, and to reference the decor seen at 180 House.