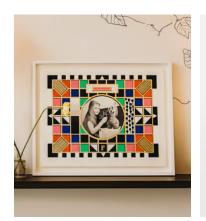

## Test Card F Version Two by Archie Proudfoot

Archie Proudfoot revisited the instantly recognisable sign he painted for White City House, based on the iconic BBC test card. The original work, Test Card F, hangs in the lobby of our west London House and is one of the first things you see as you walk through our doors.

Kate Bryan, Soho House's Head of Collections, says, 'Archie's work was easily one of the most popular pieces we've ever put in a House. We've had lots of TV personalities on the BBC talking to us about it. He's been able to make a new version with Jealous Gallery to create a fantastic finish. It's great for anyone who's interested in broadcasting, the history of modernism or loves White City House.'

## Details

8 Colour Screenprint with 12 carat Gold Leaf Overlay on Somerset Satin White 410gsm Paper Please note that frame is not included.