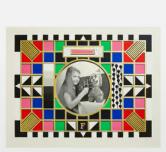

## Test Card F Version Two by Archie Proudfoot

Archie Proudfoot revisited the instantly recognisable sign he painted for White City House, based on the iconic BBC test card. The original work, Test Card F, hangs in the lobby of our west London House and is one of the first things you see as you walk through our doors.

Kate Bryan, Soho House's Head of Collections, says, 'Archie's work was easily one of the most popular pieces we've ever put in a House. We've had lots of TV personalities on the BBC talking to us about it. He's been able to make a new version with Jealous Gallery to create a fantastic finish. It's great for anyone who's interested in broadcasting, the history of modernism or loves White City House.'

## Details

8 Colour Screenprint with 12 carat Gold Leaf Overlay on Somerset Satin White 410gsm Paper Please note that frame is not included.