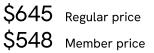

## Dimensions

Dimensions: H46 x W37 x D37cm / H18 x W15 x D15" Weight: 1kg / 2.2lbs Packaged weight: 1kg / 2.2lbs