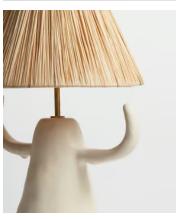

## Marta Bonilla Dona Lamp

\$1,015 Regular price \$863 Member price

Spanish ceramic sculptor and Soho House Barcelona member, Marta Bonilla, designs and creates sculptural ceramics in her workshop in Barcelona. The stoneware Dona lamp is crafted from off-white, chamotte clay and finished with matt white enamel. It has a fluted stem and raised arms, which hold up the edge of the natural raffia shade. Keep it on a bedside table to pay homage to the designer's simplistic, raw and earthy aesthetic.