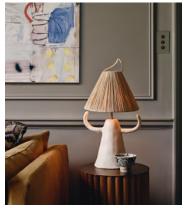

## Marta Bonilla Dona Lamp

\$1,015 Regular price \$863 Member price

Spanish ceramic sculptor and Soho House Barcelona member, Marta Bonilla, designs and creates sculptural ceramics in her workshop in Barcelona. The stoneware Dona lamp is crafted from off-white, chamotte clay and finished with matt white enamel. It has a fluted stem and raised arms, which hold up the edge of the natural raffia shade. Keep it on a bedside table to pay homage to the designer's simplistic, raw and earthy aesthetic.