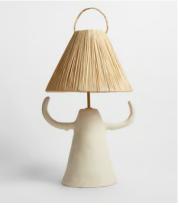

## Marta Bonilla Dona Lamp

\$1,015 Regular price \$863 Member price

Spanish ceramic sculptor and Soho House Barcelona member, Marta Bonilla, designs and creates sculptural ceramics in her workshop in Barcelona. The stoneware Dona lamp is crafted from off-white, chamotte clay and finished with matt white enamel. It has a fluted stem and raised arms, which hold up the edge of the natural raffia shade. Keep it on a bedside table to pay homage to the designer's simplistic, raw and earthy aesthetic.