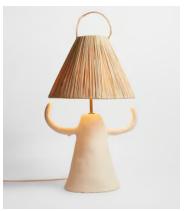

## Marta Bonilla Dona Lamp

\$1,015 Regular price \$863 Member price

Spanish ceramic sculptor and Soho House Barcelona member, Marta Bonilla, designs and creates sculptural ceramics in her workshop in Barcelona. The stoneware Dona lamp is crafted from off-white, chamotte clay and finished with matt white enamel. It has a fluted stem and raised arms, which hold up the edge of the natural raffia shade. Keep it on a bedside table to pay homage to the designer's simplistic, raw and earthy aesthetic.