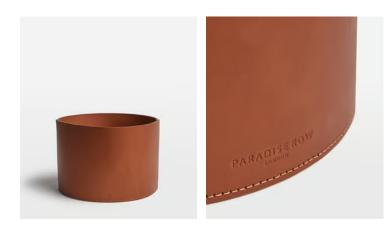

# Paradise Row Plant Pot, Tan

\$267.15 Regular price \$227 Member price

Founded by Shoreditch House member, Nika Diamond-Krendel, Paradise Row is a British leather goods brand based in east London that celebrates the lost art of leather making. This plant pot is a sleek way to house your favourite plants, and makes a design-led addition to a bedroom or home office.

Paradise Row aims to support a community of artisans who have been practising leather making for generations. Every design is timeless and minimal as the brand believes that the high-quality craftsmanship speaks for itself. Each piece is locally manufactured in London and responsibly sourced from European tanneries in Italy and Belgium.