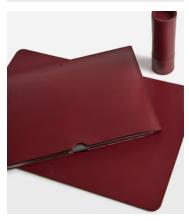

## Paradise Row Laptop Sleeve, Red

\$184.95 Regular price \$157 Member price

Founded by Shoreditch House member, Nika Diamond-Krendel, Paradise Row is a British leather goods brand based in east London that celebrates the lost art of leather making. This laptop sleeve has a sleek, rectangular form with stitched edging. Use it to protect your laptop or file important documents.

Paradise Row aims to support a community of artisans who have been practising leather making for generations. Every design is timeless and minimal as the brand believes that the high-quality craftsmanship speaks for itself. Each piece is locally manufactured in London and responsibly sourced from European tanneries in Italy and Belgium.