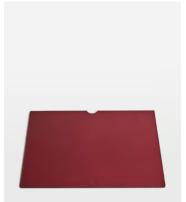

## Paradise Row Laptop Sleeve, Red

\$184.95 Regular price \$157 Member price

Founded by Shoreditch House member, Nika Diamond-Krendel, Paradise Row is a British leather goods brand based in east London that celebrates the lost art of leather making. This laptop sleeve has a sleek, rectangular form with stitched edging. Use it to protect your laptop or file important documents.