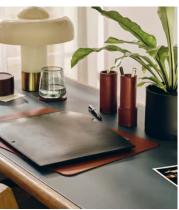

## Paradise Row Desk Mat, Tan

\$163 Regular price \$139 Member price

Founded by Shoreditch House member, Nika Diamond-Krendel, Paradise Row is a British leather goods brand based in east London that celebrates the lost art of leather making. This desk mat is part of the brand's Studio Collection and was originally handcrafted for Paradise Row HQ. It has a sleek, rectangular form with soft curved edges to bring an authentic, design-led finish to your own studio or home office.