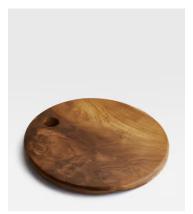

## Colmar Wooden Board

\$215 \$105 Regular price \$183 \$84 Member price

The Colmar wooden board is beautifully crafted from teak wood, with natural variations for a truly original finish. Ideal for serving a selection of cheeses, bread and crackers, its organic, round shape reflects the textures and forms seen throughout Soho Roc House in Mykonos.