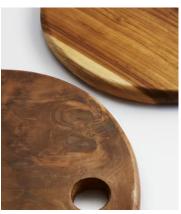

## Colmar Wooden Board

\$215 \$105 Regular price \$183 \$84 Member price

The Colmar wooden board is beautifully crafted from teak wood, with natural variations for a truly original finish. Ideal for serving a selection of cheeses, bread and crackers, its organic, round shape reflects the textures and forms seen throughout Soho Roc House in Mykonos.