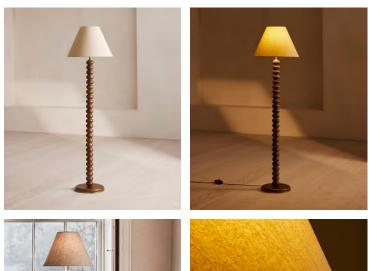

## Greyson Floor Lamp, Oak, Tall, US

\$995 Regular price \$846 Member price

Originally designed for Soho House Rome, the Greyson floor lamp features a stacked, stained oak column with antique brass discs slotted in between for a contrasting finish. The classic floor lamp is complete with a slim, natural linen shade. Pair with our Greyson table lamp to mirror the cosy club spaces at Soho House Rome.

## Dimensions

Dimensions: H153.6 x W48 x D48cm / H60.6 x W18.9 x D18.9" Weight: 10kg / 22lbs Packaged dimensions: H86 x W51 x D55cm / H33.9 x W20.1 x D21.7" Packaged weight: 10kg / 22lbs

## Details

Assembly required: Yes Base dimensions: H60 x W12.6 x D12.6" Bulb required: 1 / E26 / 6W MAX Bulb style: Tala 6W Globe LED Bulb(s) included: No Cable length: 70.9" Dimmable: Yes, all portable lighting comes Electrician required: No Lighting Certification US: UL Shade dimensions: H9.8 x W17.3 x D7.1" Voltage: 110-120V Care instructions: Wipe clean with a soft, dry cloth and dust regularly to