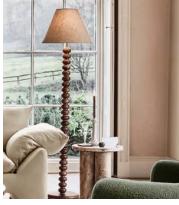

## Greyson Floor Lamp, Oak, Tall, US

\$995 Regular price \$846 Member price

Originally designed for Soho House Rome, the Greyson floor lamp features a stacked, stained oak column with antique brass discs slotted in between for a contrasting finish. The classic floor lamp is complete with a slim, natural linen shade. Pair with our Greyson table lamp to mirror the cosy club spaces at Soho House Rome.