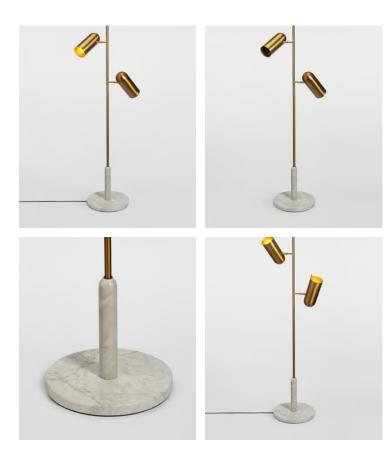

## Alessia Floor Lamp, White, US

| <del>\$595</del> | \$415 | Regular price |
|------------------|-------|---------------|
| <del>\$506</del> | \$332 | Member price  |

The Alessia floor lamp is ideal for creating ambient light in a bedroom, study or living room. Referencing the textures and tones of Soho House Rome, it's anchored by a Carrera marble base with an antique brass pole and angled heads, which are great for late-night reading.

## Dimensions

Dimensions: H150 x W36 x D36cm / H59.1 x W14.2 x D14.2" Weight: 11kg / 24.3lbs Packaged dimensions: H71 x W44 x D53cm / H28 x W17.3 x D20.7" Packaged weight: 11kg / 24.3lbs

## Details

Bulb required: 2 / E12 / Maximum 4WBulb style: Tala 4W Candle LED