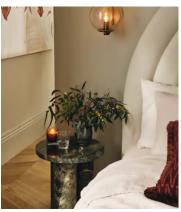

## Eleni Wall light, Flecked, US

\$250 \$185 Regular price \$213 \$148 Member price

The Eleni wall light is a versatile lighting option crafted from salt-blasted glass. Inspired by the classic lighting curations at Soho House 40 Greek Street, the wall light is fixed onto an antique brass arm and can be styled two ways to suit your home.