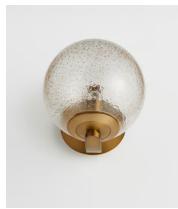

## Eleni Wall light, Flecked, US

\$250 \$185 Regular price \$213 \$148 Member price

The Eleni wall light is a versatile lighting option crafted from salt-blasted glass. Inspired by the classic lighting curations at Soho House 40 Greek Street, the wall light is fixed onto an antique brass arm and can be styled two ways to suit your home.

## **Dimensions**

 $\textbf{Dimensions:}~ \text{H22} \times \text{W20} \times \text{D25cm} \ / \ \text{H8.7} \times \text{W7.9} \times \text{D9.8}"$ 

Weight: 2kg / 4.4lbs

Packaged dimensions: H38 x W32 x D27cm / H15 x W12.6 x D10.6"

## **Details**

**Assembly required**: Yes, specialist **Bulb required**: 1 / E12 / 6W Maximum

Bulb style: Tala 4W Candle LED

Bulb(s) included: No

Dimmable: Yes, please consult a qualified

Electrician required: Yes