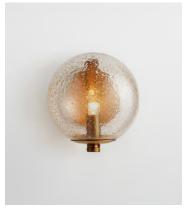

## Eleni Wall light, Flecked, US

\$250 \$185 Regular price \$213 \$148 Member price

The Eleni wall light is a versatile lighting option crafted from salt-blasted glass. Inspired by the classic lighting curations at Soho House 40 Greek Street, the wall light is fixed onto an antique brass arm and can be styled two ways to suit your home.

## **Dimensions**

 $\textbf{Dimensions:}~ \text{H22} \times \text{W20} \times \text{D25cm} \ / \ \text{H8.7} \times \text{W7.9} \times \text{D9.8}"$ 

Weight: 2kg / 4.4lbs

Packaged dimensions: H38 x W32 x D27cm / H15 x W12.6 x D10.6"

## **Details**

**Assembly required**: Yes, specialist **Bulb required**: 1 / E12 / 6W Maximum

Bulb style: Tala 4W Candle LED

Bulb(s) included: No

Dimmable: Yes, please consult a qualified

Electrician required: Yes