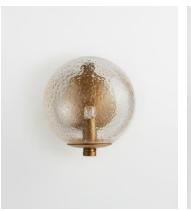

## Eleni Wall light, Flecked, US

\$250 \$185 Regular price \$213 \$148 Member price

The Eleni wall light is a versatile lighting option crafted from salt-blasted glass. Inspired by the classic lighting curations at Soho House 40 Greek Street, the wall light is fixed onto an antique brass arm and can be styled two ways to suit your home.

## **Dimensions**

 $\textbf{Dimensions:}~ \text{H22} \times \text{W20} \times \text{D25cm} \ / \ \text{H8.7} \times \text{W7.9} \times \text{D9.8}"$ 

Weight: 2kg / 4.4lbs

Packaged dimensions: H38 x W32 x D27cm / H15 x W12.6 x D10.6"

## **Details**

**Assembly required**: Yes, specialist **Bulb required**: 1 / E12 / 6W Maximum

Bulb style: Tala 4W Candle LED

Bulb(s) included: No

Dimmable: Yes, please consult a qualified

Electrician required: Yes