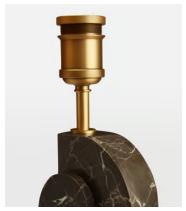

## **Details**

**Assembly required**: Yes

Base dimensions: H19.6  $\times$  W3.5  $\times$  D5.1" Bulb required: 1 / E26 / 6W Maximum

Bulb style: Tala 6W Globe LED

Bulb(s) included: No Cable length: 70.9"

Dimmable: Yes

**Electrician required**: No **Lighting Certification US**: UL

Shade dimensions: H10.2 x W14.9 x D11.8"

Voltage: 110-120V

**Care instructions**: Clean with a soft dry cloth only. Do not use polishing agents, harsh chemicals or abrasive cleaners as they may damage the finish. Always switch off the electricity supply before cleaning.