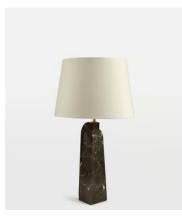

## Darcy Marble Table Lamp, Brown, US

\$695 Regular price \$591 Member price

This sculptural lamp is carved from three brown marble panels with natural variations to create a truly unique base. Topped with a lined natural linen shade, the Darcy table lamp is complete with antique brass accents. Display it on a bedside table, or next to a sofa to welcome warmth and ambience into your home.

## **Dimensions**

Dimensions: H68 x W38 x D38cm / H26.8 x W15 x D15"

Weight: 9kg / 19.8lbs

**Packaged dimensions:** H57 x W42 x D47cm / H22.4 x W16.5 x D18.5"

Packaged weight: 9kg / 19.8lbs