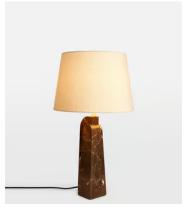

## Darcy Marble Table Lamp, Brown, US

\$695 Regular price \$591 Member price

This sculptural lamp is carved from three brown marble panels with natural variations to create a truly unique base. Topped with a lined natural linen shade, the Darcy table lamp is complete with antique brass accents. Display it on a bedside table, or next to a sofa to welcome warmth and ambience into your home.

## **Dimensions**

Dimensions: H68 x W38 x D38cm / H26.8 x W15 x D15"

Weight: 9kg / 19.8lbs

**Packaged dimensions:** H57 x W42 x D47cm / H22.4 x W16.5 x D18.5"

Packaged weight: 9kg / 19.8lbs