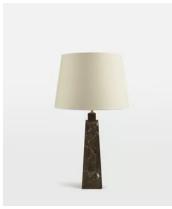

## Darcy Marble Table Lamp, Brown, US

\$695 Regular price \$591 Member price

This sculptural lamp is carved from three brown marble panels with natural variations to create a truly unique base. Topped with a lined natural linen shade, the Darcy table lamp is complete with antique brass accents. Display it on a bedside table, or next to a sofa to welcome warmth and ambience into your home.

## **Dimensions**

Dimensions: H68 x W38 x D38cm / H26.8 x W15 x D15"

Weight: 9kg / 19.8lbs

**Packaged dimensions:** H57 x W42 x D47cm / H22.4 x W16.5 x D18.5"

Packaged weight: 9kg / 19.8lbs