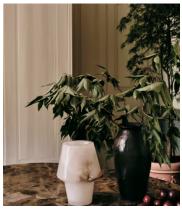

## Logan Alabaster Table Lamp, US

\$780 \$465 Regular price \$663 \$372 Member price

Inspired by Soho House Hong Kong, the Logan table lamp is carved from solid alabaster, which features natural fissures and veining, making each one truly unique. Once lit, the light glows through the translucent body, giving off a soft, ambient light, while enhancing the distinctive characteristics and beauty of the stone.