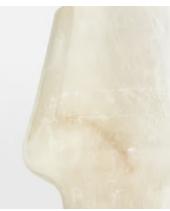

## Logan Alabaster Table Lamp, US

\$780 \$465 Regular price \$663 \$372 Member price

Inspired by Soho House Hong Kong, the Logan table lamp is carved from solid alabaster, which features natural fissures and veining, making each one truly unique. Once lit, the light glows through the translucent body, giving off a soft, ambient light, while enhancing the distinctive characteristics and beauty of the stone.