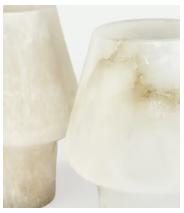

## Logan Alabaster Table Lamp, US

\$780 \$465 Regular price \$663 \$372 Member price

Inspired by Soho House Hong Kong, the Logan table lamp is carved from solid alabaster, which features natural fissures and veining, making each one truly unique. Once lit, the light glows through the translucent body, giving off a soft, ambient light, while enhancing the distinctive characteristics and beauty of the stone.