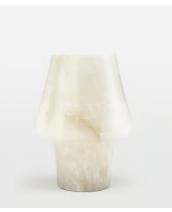

## Logan Alabaster Table Lamp, US

\$780 \$465 Regular price \$663 \$372 Member price

Inspired by Soho House Hong Kong, the Logan table lamp is carved from solid alabaster, which features natural fissures and veining, making each one truly unique. Once lit, the light glows through the translucent body, giving off a soft, ambient light, while enhancing the distinctive characteristics and beauty of the stone.