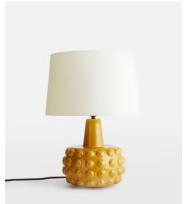

# Faro Table Lamp, Mustard, US

\$515 \$255 Regular price \$438 \$204 Member price

The Faro ceramic table lamp is handcrafted in Portugal and characterised by a short, rounded base with oversized, dotted detail. Washed with an artisanal glaze, this dimmable lamp is complete with a soft, natural linen shade. Pair two together to create an ambient glow, reminiscent of the bedroom lamps in Soho House Rome.