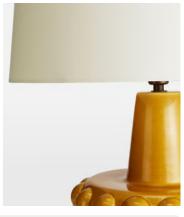

# Faro Table Lamp, Mustard, US

\$515 \$255 Regular price \$438 \$204 Member price

The Faro ceramic table lamp is handcrafted in Portugal and characterised by a short, rounded base with oversized, dotted detail. Washed with an artisanal glaze, this dimmable lamp is complete with a soft, natural linen shade. Pair two together to create an ambient glow, reminiscent of the bedroom lamps in Soho House Rome.