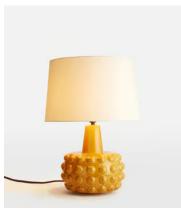

# Faro Table Lamp, Mustard, US

\$515 \$255 Regular price \$438 \$204 Member price

The Faro ceramic table lamp is handcrafted in Portugal and characterised by a short, rounded base with oversized, dotted detail. Washed with an artisanal glaze, this dimmable lamp is complete with a soft, natural linen shade. Pair two together to create an ambient glow, reminiscent of the bedroom lamps in Soho House Rome.