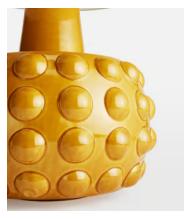

# Faro Table Lamp, Mustard, US

\$515 \$255 Regular price \$438 \$204 Member price

The Faro ceramic table lamp is handcrafted in Portugal and characterised by a short, rounded base with oversized, dotted detail. Washed with an artisanal glaze, this dimmable lamp is complete with a soft, natural linen shade. Pair two together to create an ambient glow, reminiscent of the bedroom lamps in Soho House Rome.