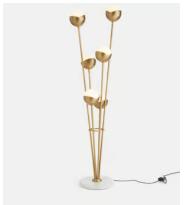

## Seed Floor Lamp, White, US

\$1,795 \$895 Regular price \$1,526 \$716 Member price

The lighting schemes in White City House and 180 House formed the inspiration for our Seed floor lamp, which features a cluster of bisected orbs connected to a solid brass frame. Also known as raw or uncoated brass, ours is brushed to give the lamp its antique aesthetic, and is left without a protective coating. It therefore ages over time and develops a beautiful patina that adds character to new and old homes alike. Grounded by a honed Italian marble base, this floor lamp serves as a versatile lighting option for both narrow hallways and expansive living areas.