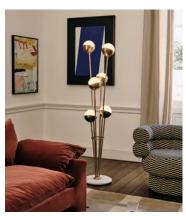

## Seed Floor Lamp, White, US

\$1,795 \$895 Regular price \$1,526 \$716 Member price

The lighting schemes in White City House and 180 House formed the inspiration for our Seed floor lamp, which features a cluster of bisected orbs connected to a solid brass frame. Also known as raw or uncoated brass, ours is brushed to give the lamp its antique aesthetic, and is left without a protective coating. It therefore ages over time and develops a beautiful patina that adds character to new and old homes alike. Grounded by a honed Italian marble base, this floor lamp serves as a versatile lighting option for both narrow hallways and expansive living areas.