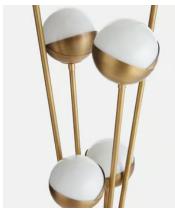

## Seed Floor Lamp, White, US

\$1,795 \$895 Regular price \$1,526 \$716 Member price

The lighting schemes in White City House and 180 House formed the inspiration for our Seed floor lamp, which features a cluster of bisected orbs connected to a solid brass frame. Also known as raw or uncoated brass, ours is brushed to give the lamp its antique aesthetic, and is left without a protective coating. It therefore ages over time and develops a beautiful patina that adds character to new and old homes alike. Grounded by a honed Italian marble base, this floor lamp serves as a versatile lighting option for both narrow hallways and expansive living areas.