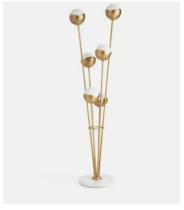

## Seed Floor Lamp, White, US

\$1,795 \$895 Regular price \$1,526 \$716 Member price

The lighting schemes in White City House and 180 House formed the inspiration for our Seed floor lamp, which features a cluster of bisected orbs connected to a solid brass frame. Also known as raw or uncoated brass, ours is brushed to give the lamp its antique aesthetic, and is left without a protective coating. It therefore ages over time and develops a beautiful patina that adds character to new and old homes alike. Grounded by a honed Italian marble base, this floor lamp serves as a versatile lighting option for both narrow hallways and expansive living areas.