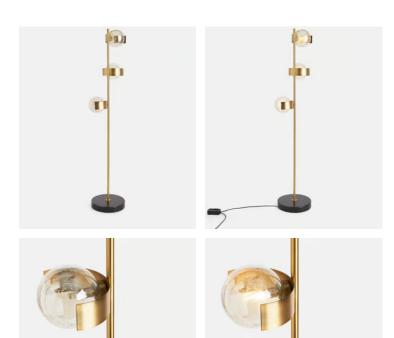

## Allis Floor Lamp, Black, US

\$775 \$385 Regular price \$659 \$308 Member price

Featuring three tinted glass globes on an antique brass frame, the Allis floor lamp is our rendition of the vintage-style lighting in The Allis restaurant at White City House. A brass-plated metal frame and black marble base elevate the champagne-tinted glass globes, which feature tiny bubbles that cast shadows and create subtle texture. Also available as a chandelier style.