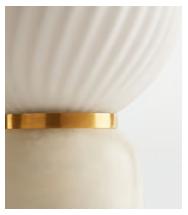

## Alabaster Swirl Table Lamp, US

\$645 \$450 Regular price \$548 \$360 Member price

Inspired by vintage Murano glass designs from the 1960s and the interiors at DUMBO House in Brooklyn, the Alabaster swirl lamp is topped with a spiral-cut globe shade. The base is carved from solid alabaster, which is characterised by natural fissures and veining, making each piece truly original. The antique brass dimmer switch allows you to create a strong light or soft glow to suit your mood.