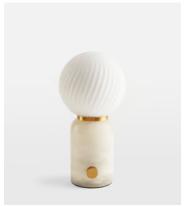

## Alabaster Swirl Table Lamp, US

\$645 \$450 Regular price \$548 \$360 Member price

Inspired by vintage Murano glass designs from the 1960s and the interiors at DUMBO House in Brooklyn, the Alabaster swirl lamp is topped with a spiral-cut globe shade. The base is carved from solid alabaster, which is characterised by natural fissures and veining, making each piece truly original. The antique brass dimmer switch allows you to create a strong light or soft glow to suit your mood.