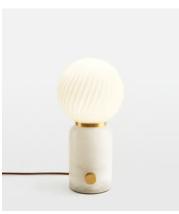

## Alabaster Swirl Table Lamp, US

\$645 \$450 Regular price \$548 \$360 Member price

Inspired by vintage Murano glass designs from the 1960s and the interiors at DUMBO House in Brooklyn, the Alabaster swirl lamp is topped with a spiral-cut globe shade. The base is carved from solid alabaster, which is characterised by natural fissures and veining, making each piece truly original. The antique brass dimmer switch allows you to create a strong light or soft glow to suit your mood.