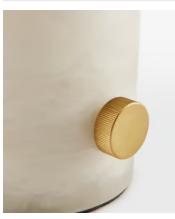

## Alabaster Swirl Table Lamp, US

\$645 \$450 Regular price \$548 \$360 Member price

Inspired by vintage Murano glass designs from the 1960s and the interiors at DUMBO House in Brooklyn, the Alabaster swirl lamp is topped with a spiral-cut globe shade. The base is carved from solid alabaster, which is characterised by natural fissures and veining, making each piece truly original. The antique brass dimmer switch allows you to create a strong light or soft glow to suit your mood.