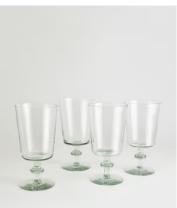

# Avenell Red Wine Glass, Set of Four

\$115 \$98 Regular price \$98 \$78 Member price

Crafted from recycled South African glass, our Avenell glassware is an understated yet playful style with a structural stem. We suggest incorporating this glassware into a country garden table setting to mimic the arrangements in the Main Barn at Soho Farmhouse.

### **Dimensions**

**Dimensions:** H9 x W8.5 x D18cm / H3.3 x W3.3 x D7.1"

Weight: 2kg / 4.4lbs

Packaged weight: 2kg / 4.4lbs

#### **Details**

Materials: 100% Recycled Glass

Dishwasher Safe: Yes Microwave Safe: No Oven Safe: No