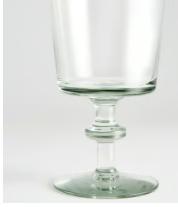

# Avenell Red Wine Glass, Set of Four

\$115 \$98 Regular price \$98 \$78 Member price

Crafted from recycled South African glass, our Avenell glassware is an understated yet playful style with a structural stem. We suggest incorporating this glassware into a country garden table setting to mimic the arrangements in the Main Barn at Soho Farmhouse.

### **Dimensions**

**Dimensions:** H9 x W8.5 x D18cm / H3.3 x W3.3 x D7.1"

Weight: 2kg / 4.4lbs

Packaged weight: 2kg / 4.4lbs

#### **Details**

Materials: 100% Recycled Glass

Dishwasher Safe: Yes Microwave Safe: No Oven Safe: No