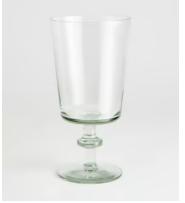

# Avenell Red Wine Glass, Set of Four

\$115 \$98 Regular price \$98 \$78 Member price

Crafted from recycled South African glass, our Avenell glassware is an understated yet playful style with a structural stem. We suggest incorporating this glassware into a country garden table setting to mimic the arrangements in the Main Barn at Soho Farmhouse.

### **Dimensions**

**Dimensions:** H9 x W8.5 x D18cm / H3.3 x W3.3 x D7.1"

Weight: 2kg / 4.4lbs

Packaged weight: 2kg / 4.4lbs

#### **Details**

Materials: 100% Recycled Glass

Dishwasher Safe: Yes Microwave Safe: No Oven Safe: No