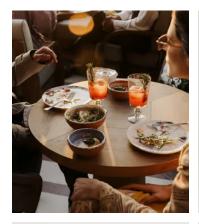

# Avenell Red Wine Glass, Set of Four

\$115 \$98 Regular price \$98 \$78 Member price

Crafted from recycled South African glass, our Avenell glassware is an understated yet playful style with a structural stem. We suggest incorporating this glassware into a country garden table setting to mimic the arrangements in the Main Barn at Soho Farmhouse.