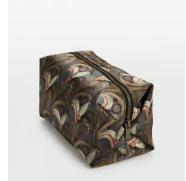

## Obie Washbag

\$100 \$70 Regular price \$85 \$56 Member price

Originally hand-painted by our in-house design team using watercolours, our digitally printed Obie design features abstract Art Nouveau-style floral motifs. Here, it's worked into a silk washbag crafted from pure silk. Use it to stylishly house your favourite travel and grooming essentials.

## **Dimensions**

**Dimensions:** H50 x W35 x D1cm / H19.7 x W13.8 x D0.4"

**Weight:** 0.34kg / 0.7lbs

Packaged weight: 0.34kg / 0.7lbs