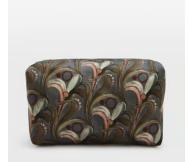

## Obie Washbag

\$100 \$70 Regular price \$85 \$56 Member price

Originally hand-painted by our in-house design team using watercolours, our digitally printed Obie design features abstract Art Nouveau-style floral motifs. Here, it's worked into a silk washbag crafted from pure silk. Use it to stylishly house your favourite travel and grooming essentials.