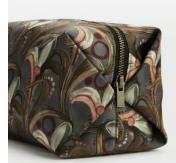

## Obie Washbag

\$100 \$70 Regular price \$85 \$56 Member price

Originally hand-painted by our in-house design team using watercolours, our digitally printed Obie design features abstract Art Nouveau-style floral motifs. Here, it's worked into a silk washbag crafted from pure silk. Use it to stylishly house your favourite travel and grooming essentials.

## **Details**

Material: Silk

Care Instructions: Cool hand wash, wash and dry with similar colours

and reshape whilst damp