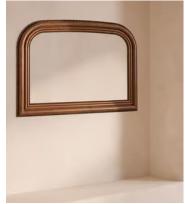

## Atticus Mirror, Wide

\$1,995 Regular price \$1,696 Member price

With its wide arch silhouette, the Atticus Mantle mirror creates the illusion of space, while being a focal point above your mantelpiece. Inspired by Soho Farmhouse, it's carved entirely by hand from ash wood with subtle beaded detail, making this particular piece one of a kind.

## **Dimensions**

**Dimensions:** H95 x W103 x D6.5cm / H37.4 x W40.6 x D2.6"

**Weight:** 21kg / 46.3lbs

Packaged weight: 21kg / 46.3lbs