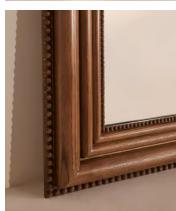

## Atticus Mirror, Wide

\$1,995 Regular price \$1,696 Member price

With its wide arch silhouette, the Atticus Mantle mirror creates the illusion of space, while being a focal point above your mantelpiece. Inspired by Soho Farmhouse, it's carved entirely by hand from ash wood with subtle beaded detail, making this particular piece one of a kind.

## **Details**

Assembly required: No Bathroom safe: No Composition: Ash

Material: Resin and Wood
Wall fixtures included: Yes
Wall leaning only: No