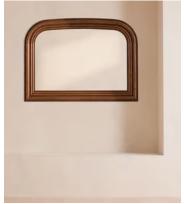

## Atticus Mirror, Wide

\$1,995 Regular price \$1,696 Member price

With its wide arch silhouette, the Atticus Mantle mirror creates the illusion of space, while being a focal point above your mantelpiece. Inspired by Soho Farmhouse, it's carved entirely by hand from ash wood with subtle beaded detail, making this particular piece one of a kind.

## **Dimensions**

**Dimensions:** H95 x W103 x D6.5cm / H37.4 x W40.6 x D2.6"

**Weight:** 21kg / 46.3lbs

Packaged weight: 21kg / 46.3lbs

## **Details**

Assembly required: No Bathroom safe: No Composition: Ash

Material: Resin and Wood
Wall fixtures included: Yes
Wall leaning only: No