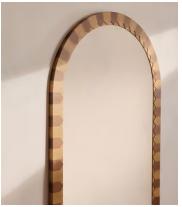

## Anuel Floor Mirror

\$2,295 \$1,145 Regular price \$1,951 \$916 Member price

The Anuel is a statement floor mirror, combining materials of both oak and walnut to create a bold, tonal pattern that elevates the frame. Drawing inspiration from Soho House Rome, its arched silhouette is designed to open up a room, giving the illusion of more space and light.

## **Details**

Assembly required: No

Bathroom safe: No

Material: Poplar wood, Veneer Oak straight, Veneer Walnut

Wall fixtures included: Yes
Wall leaning only: Yes

Watertight: No