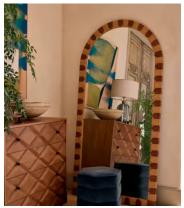

## Anuel Floor Mirror

\$2,295 \$1,145 Regular price \$1,951 \$916 Member price

The Anuel is a statement floor mirror, combining materials of both oak and walnut to create a bold, tonal pattern that elevates the frame. Drawing inspiration from Soho House Rome, its arched silhouette is designed to open up a room, giving the illusion of more space and light.