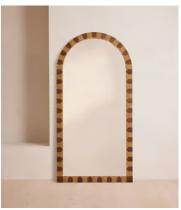

## Anuel Floor Mirror

\$2,295 \$1,145 Regular price \$1,951 \$916 Member price

The Anuel is a statement floor mirror, combining materials of both oak and walnut to create a bold, tonal pattern that elevates the frame. Drawing inspiration from Soho House Rome, its arched silhouette is designed to open up a room, giving the illusion of more space and light.

## **Dimensions**

**Dimensions:** H197.6 x W99.3 x D3.5cm / H77.8 x W39.1 x D1.4"

**Weight:** 29kg / 63.9lbs

Packaged weight: 29kg / 63.9lbs