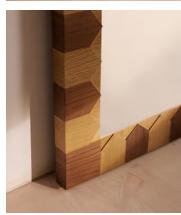

## **Details**

Assembly required: No

Bathroom safe: No

Material: Poplar wood, Veneer Oak straight, Veneer Walnut

Wall fixtures included: Yes
Wall leaning only: Yes

Watertight: No