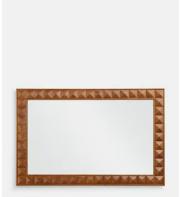

## Marena Wall Mirror

\$1,685 \$1,260 Regular price \$1,432 \$1,008 Member price

Our Marena mirror is characterised by an oak frame of textured square studs that catch the light at different angles. Inspired by White City House, this mirror can be hung in either orientation to bring a touch of Soho House design into your space.