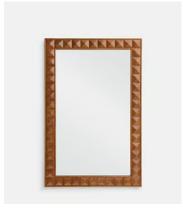

## Marena Wall Mirror

\$1,685 \$1,260 Regular price \$1,432 \$1,008 Member price

Our Marena mirror is characterised by an oak frame of textured square studs that catch the light at different angles. Inspired by White City House, this mirror can be hung in either orientation to bring a touch of Soho House design into your space.