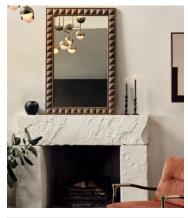

## Marena Wall Mirror

\$1,685 \$1,260 Regular price \$1,432 \$1,008 Member price

Our Marena mirror is characterised by an oak frame of textured square studs that catch the light at different angles. Inspired by White City House, this mirror can be hung in either orientation to bring a touch of Soho House design into your space.