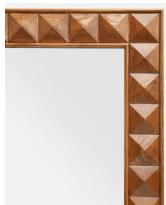

## Marena Wall Mirror

\$1,685 \$1,260 Regular price \$1,432 \$1,008 Member price

Our Marena mirror is characterised by an oak frame of textured square studs that catch the light at different angles. Inspired by White City House, this mirror can be hung in either orientation to bring a touch of Soho House design into your space.