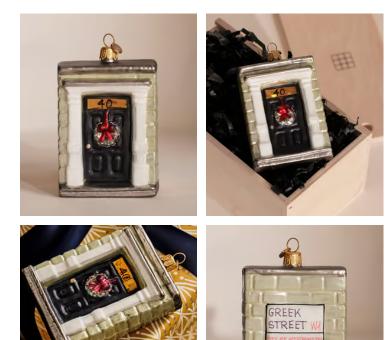

## Greek Street Novelty Bauble, US

\$80 Regular price\$68 Member price

Add a touch of kitsch style to your place setting with our new Greek Street Decoration. Inspired by iconic Soho House novelties, including the Lady A rosé and Soho Farmhouse milk floats, the ornament is crafted from hand-painted glass and cleverly formed into the front door of our original House on London's Greek Street. Gift it to a member, or keep it for yourself and pair with other Soho House memorabilia to bring festive fun to your decor.