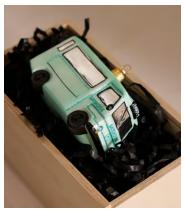

## Milk Float Novelty Bauble

\$80 Regular price

\$68 Member price

Add a touch of kitsch style to your place setting with our new Milk Float decoration. Inspired by iconic Soho House novelties, including Lady A rosé, and Greek Street, the ornament is crafted from hand-painted glass and cleverly formed into our signature milk floats seen at Soho Farmhouse. Gift it to a member, or keep it for yourself and pair with other Soho House memorabilia to bring festive fun to your decor.