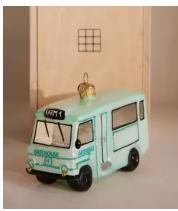

## Milk Float Novelty Bauble

\$80 Regular price

\$68 Member price

Add a touch of kitsch style to your place setting with our new Milk Float decoration. Inspired by iconic Soho House novelties, including Lady A rosé, and Greek Street, the ornament is crafted from hand-painted glass and cleverly formed into our signature milk floats seen at Soho Farmhouse. Gift it to a member, or keep it for yourself and pair with other Soho House memorabilia to bring festive fun to your decor.