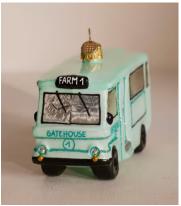

## Milk Float Novelty Bauble

\$80 Regular price

\$68 Member price

Add a touch of kitsch style to your place setting with our new Milk Float decoration. Inspired by iconic Soho House novelties, including Lady A rosé, and Greek Street, the ornament is crafted from hand-painted glass and cleverly formed into our signature milk floats seen at Soho Farmhouse. Gift it to a member, or keep it for yourself and pair with other Soho House memorabilia to bring festive fun to your decor.