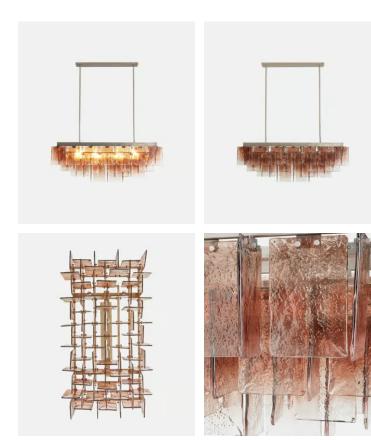

## Elisa Chandelier, US

\$3,895 \$2,750 Regular price \$3,311 \$2,200 Member price

The Elisa chandelier will bring a sense of decoration to the simplest of rooms, without feeling intimidating. Designed to sit above a dining table with a nickel-finish frame, this rectangular lighting style echoes the 1970s-inspired interior of 180 House, where panels of light to dark textured glass are arranged in an intersection format. When grouped together, these panels create an ombre effect, resulting in a warmer lighting scheme for the home.