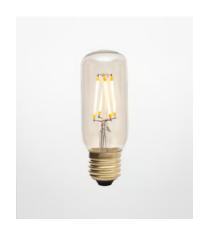

## Tala 3W Lurra LED E26, US

\$10 Regular price \$9 Member price

Lurra is a compact, cylindrical bulb by Tala that combines a traditional filament arrangement with a contemporary glass form, complete with an E26 base. The glass is finished with an iron tint, helping to emit a warm light output. The bulb comes complete with energy-efficient LED technology, lasting an average of 5-10 years based on daily usage.