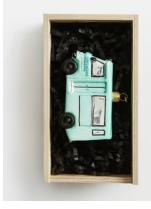

## Milk Float Novelty Bauble

\$80 Regular price \$68 Member price

Add a touch of kitsch style to your place setting with our new Milk Float decoration. Inspired by iconic Soho House novelties, including Lady A rosé, and Greek Street, the ornament is crafted from hand-painted glass and cleverly formed into our signature milk floats seen at Soho Farmhouse. Gift it to a member, or keep it for yourself and pair with other Soho House memorabilia to bring festive fun to your decor.

## Dimensions

Dimensions: H5.5 x W11 x D4cm / H4.3 x W2.2 x D1.6" Weight: 0.02kg / 0lbs Packaged weight: 0.02kg / 0lbs

## Details

Assembly required: No Material: Glass Care instructions: Fragile, handle with care. Wipe with a damp cloth