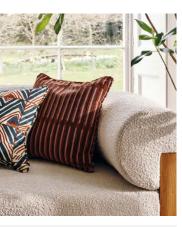

## Pierre Frey Velvet Lines Cushion, Rust

Working with the Velvet Lines fabric created by French furnishing and fabrics house, Pierre Frey, this cotton-blend cushion is woven with a vintage-inspired geometric pattern that reflects the brand's affinity for classical and contemporary art. You'll find similar styles in our Houses around the world.