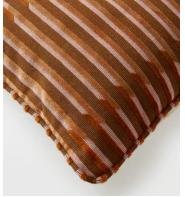

## Pierre Frey Velvet Lines Cushion, Rust

Working with the Velvet Lines fabric created by French furnishing and fabrics house, Pierre Frey, this cotton-blend cushion is woven with a vintage-inspired geometric pattern that reflects the brand's affinity for classical and contemporary art. You'll find similar styles in our Houses around the world.

## Details

Material: 80% Viscose, 18% Cotton, 2% Polyamide Care Instructions: Spot clean only