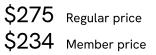

## SOHO HOME









Available in 0 colours

## Pierre Frey Velvet Lines Cushion, Rust



Working with the Velvet Lines fabric created by French furnishing and fabrics house, Pierre Frey, this cotton-blend cushion is woven with a vintage-inspired geometric pattern that reflects the brand's affinity for classical and contemporary art. You'll find similar styles in our Houses around the world.

## Dimensions

Dimensions: H50 x W50 x D5cm / H19.7 x W19.7 x D2" Weight: 1kg / 2.2lbs Packaged dimensions: H59 x W47 x D79cm / H23.2 x W18.5 x D31.1" Packaged weight: 1kg / 2.2lbs

## Details

Material: 80% Viscose, 18% Cotton, 2% Polyamide Care Instructions: Spot clean only