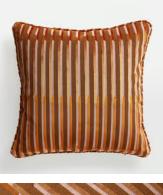

## Pierre Frey Velvet Lines Cushion, Rust

Working with the Velvet Lines fabric created by French furnishing and fabrics house, Pierre Frey, this cotton-blend cushion is woven with a vintage-inspired geometric pattern that reflects the brand's affinity for classical and contemporary art. You'll find similar styles in our Houses around the world.