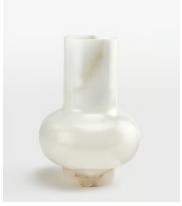

## Ava Vase, Large

\$775 \$355 Regular price \$659 \$284 Member price

Available in three different sizes, each watertight vase in the Ava range is hand-carved from translucent, alabaster stone with natural variations that make each piece entirely unique. When paired together, the Tapered, Bulb and Large Ava vases reference the curated decor displays seen at White City House.

## **Details**

Assembly required: No
Bathroom safe: No
Construction: Indoor
Material: Alabaster
Watertight: Yes

Care instructions: Fragile, handle with care. Wipe with a damp cloth