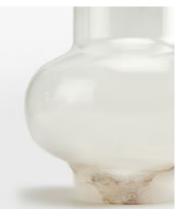

## Ava Vase, Large

\$775 \$355 Regular price \$659 \$284 Member price

Available in three different sizes, each watertight vase in the Ava range is hand-carved from translucent, alabaster stone with natural variations that make each piece entirely unique. When paired together, the Tapered, Bulb and Large Ava vases reference the curated decor displays seen at White City House.

## **Details**

Assembly required: No
Bathroom safe: No
Construction: Indoor
Material: Alabaster
Watertight: Yes

Care instructions: Fragile, handle with care. Wipe with a damp cloth