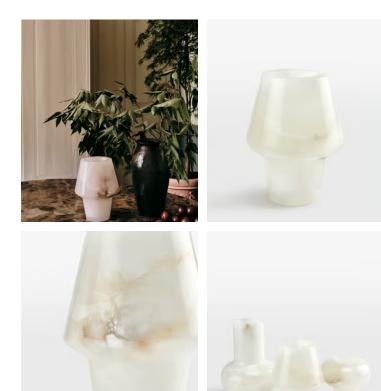

## Ava Vase, Tapered

 \$450
 \$210
 Regular price

 \$383
 \$168
 Member price

Available in three different sizes, each watertight vase in the Ava range is hand-carved from translucent, alabaster stone with natural variations that make each piece entirely unique. When paired together, the Tapered, Bulb and Large Ava vases reference the curated decor displays seen at White City House.

## Dimensions

Dimensions: H25.5 x W21.5 x D21.5cm / H10 x W8.5 x D8.5" Weight: 7kg / 15.4lbs Packaged weight: 7kg / 15.4lbs

## Details

Material: Alabaster Water tight: Yes Care Instructions: Wipe with a damp cloth