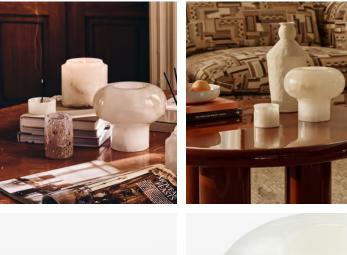

## Ava Vase, Bulb

 \$295
 \$135
 Regular price

 \$251
 \$108
 Member price

Available in three different sizes, each watertight vase in the Ava range is hand-carved from translucent, alabaster stone with natural variations that make each piece entirely unique. When paired together, the Tapered, Bulb and Large Ava vases reference the curated decor displays seen at White City House.