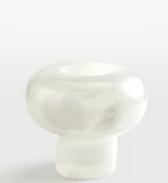

## Ava Vase, Bulb

 \$295
 \$135
 Regular price

 \$251
 \$108
 Member price

Available in three different sizes, each watertight vase in the Ava range is hand-carved from translucent, alabaster stone with natural variations that make each piece entirely unique. When paired together, the Tapered, Bulb and Large Ava vases reference the curated decor displays seen at White City House.