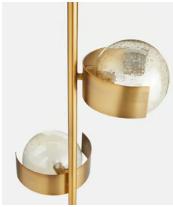

## Allis Floor Lamp, White, US

\$775 \$385 Regular price \$659 \$308 Member price

Featuring three tinted glass globes on an antique brass frame, the Allis floor lamp is our rendition of the vintage-style lighting in The Allis restaurant at White City House. A brass-plated metal frame and white marble base elevate the champagne-tinted glass globes, which feature tiny bubbles that cast shadows and create subtle texture. Also available as a chandelier style.