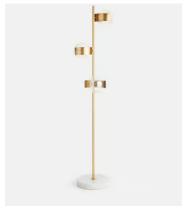

## Allis Floor Lamp, White, US

\$775 \$385 Regular price \$659 \$308 Member price

Featuring three tinted glass globes on an antique brass frame, the Allis floor lamp is our rendition of the vintage-style lighting in The Allis restaurant at White City House. A brass-plated metal frame and white marble base elevate the champagne-tinted glass globes, which feature tiny bubbles that cast shadows and create subtle texture. Also available as a chandelier style.