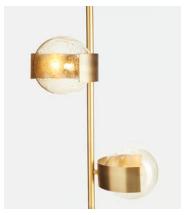

## Allis Floor Lamp, White, US

\$775 \$385 Regular price \$659 \$308 Member price

Featuring three tinted glass globes on an antique brass frame, the Allis floor lamp is our rendition of the vintage-style lighting in The Allis restaurant at White City House. A brass-plated metal frame and white marble base elevate the champagne-tinted glass globes, which feature tiny bubbles that cast shadows and create subtle texture. Also available as a chandelier style.