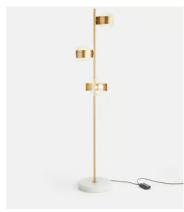

## Allis Floor Lamp, White, US

\$775 \$385 Regular price \$659 \$308 Member price

Featuring three tinted glass globes on an antique brass frame, the Allis floor lamp is our rendition of the vintage-style lighting in The Allis restaurant at White City House. A brass-plated metal frame and white marble base elevate the champagne-tinted glass globes, which feature tiny bubbles that cast shadows and create subtle texture. Also available as a chandelier style.

## **Dimensions**

**Dimensions:** H161 x W35 x D34cm / H63.4 x W13.8 x D13.4"

**Weight:** 13kg / 28.7lbs

Packaged dimensions:  $H38 \times W34 \times D92 \text{cm} / H15 \times W13.4 \times D36.2$ "

Packaged weight: 13kg / 28.7lbs