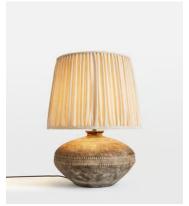

## Etta Ceramic Table Lamp, US

\$615 \$460 Regular price \$523 \$368 Member price

Referencing the natural tones at Soho Farmhouse, the Etta table lamp features a hand-pleated linen shade, which has been hand-stitched over the metal frame. The handmade embossed pattern on the base is created by hand using a sponge, and washed with a matte textured glaze for an organic finish. Each piece will be truly unique due to handmade nature of the detailing.

## **Dimensions**

**Dimensions:** H48.895 x W40.005 x D40.005cm / H19.3 x W15.8 x D15.8"

**Weight:** 17kg / 37.5lbs

Packaged dimensions:  $H30 \times W43 \times D43 cm / H11.8 \times W16.9 \times D16.9$ "

## **Details**

Assembly required: Yes

Base dimensions: H15.7 x W15.7 x D10.2" Bulb required: 1 / E26 / 6W Maximum

Bulb style: Tala 6W Globe LED

Bulb(s) included: No
Dimmable: Yes

Electrician required: No

Shade dimensions: H18.1 x W14.1 x D12.9"