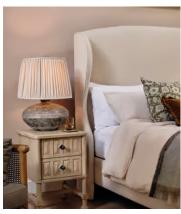

## Etta Ceramic Table Lamp, US

\$615 \$460 Regular price \$523 \$368 Member price

Referencing the natural tones at Soho Farmhouse, the Etta table lamp features a hand-pleated linen shade, which has been hand-stitched over the metal frame. The handmade embossed pattern on the base is created by hand using a sponge, and washed with a matte textured glaze for an organic finish. Each piece will be truly unique due to handmade nature of the detailing.