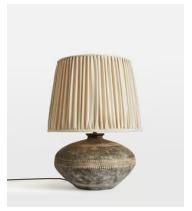

## Etta Ceramic Table Lamp, US

\$615 \$460 Regular price \$523 \$368 Member price

Referencing the natural tones at Soho Farmhouse, the Etta table lamp features a hand-pleated linen shade, which has been hand-stitched over the metal frame. The handmade embossed pattern on the base is created by hand using a sponge, and washed with a matte textured glaze for an organic finish. Each piece will be truly unique due to handmade nature of the detailing.

## **Dimensions**

**Dimensions:** H48.895 x W40.005 x D40.005cm / H19.3 x W15.8 x D15.8"

**Weight:** 17kg / 37.5lbs

Packaged dimensions:  $H30 \times W43 \times D43 cm / H11.8 \times W16.9 \times D16.9$ "

## **Details**

Assembly required: Yes

Base dimensions: H15.7 x W15.7 x D10.2" Bulb required: 1 / E26 / 6W Maximum

Bulb style: Tala 6W Globe LED

Bulb(s) included: No
Dimmable: Yes

Electrician required: No

Shade dimensions: H18.1 x W14.1 x D12.9"