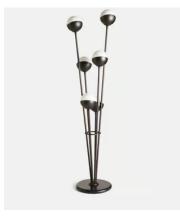

## Seed Floor Lamp, Black, US

\$1,795 \$895 Regular price \$1,526 \$716 Member price

The lighting schemes in White City House and 180 House formed the inspiration for our Seed floor lamp, which features a cluster of bisected orbs connected to a raw brass frame. Ours is brushed to give the lamp its antique aesthetic, and is left without a protective coating. It therefore ages over time and develops a beautiful patina that adds character to new and old homes alike. Grounded by a honed Italian marble base, this floor lamp serves as a versatile lighting option for both narrow hallways and expansive living areas.