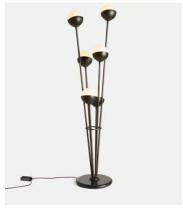

## Seed Floor Lamp, Black, US

\$1,795 \$895 Regular price \$1,526 \$716 Member price

The lighting schemes in White City House and 180 House formed the inspiration for our Seed floor lamp, which features a cluster of bisected orbs connected to a raw brass frame. Ours is brushed to give the lamp its antique aesthetic, and is left without a protective coating. It therefore ages over time and develops a beautiful patina that adds character to new and old homes alike. Grounded by a honed Italian marble base, this floor lamp serves as a versatile lighting option for both narrow hallways and expansive living areas.