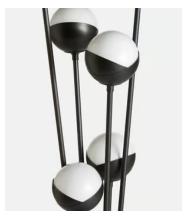

## Seed Floor Lamp, Black, US

\$1,795 \$895 Regular price \$1,526 \$716 Member price

The lighting schemes in White City House and 180 House formed the inspiration for our Seed floor lamp, which features a cluster of bisected orbs connected to a raw brass frame. Ours is brushed to give the lamp its antique aesthetic, and is left without a protective coating. It therefore ages over time and develops a beautiful patina that adds character to new and old homes alike. Grounded by a honed Italian marble base, this floor lamp serves as a versatile lighting option for both narrow hallways and expansive living areas.