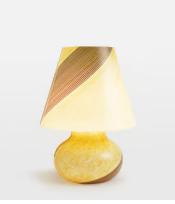

## Lucio Murano Table Lamp

\$1,395 Regular price \$1,186 Member price

Inspired by Soho House Rome, the Lucio murano lamp references the 16th century styles that originated from the island of Murano. Created by Italian artisans, each lamp has been mouth-blown with intricate filigrana stripe detail - a truly one-of-a-kind piece.