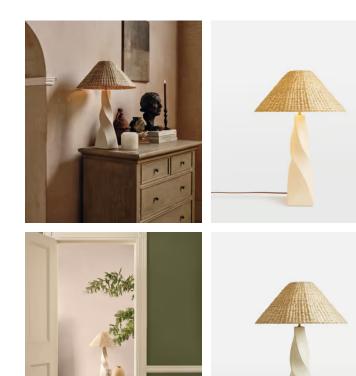

## Twist Table Lamp, US

\$425 \$193 Regular price \$361 \$154 Member price

Our Twist table lamp is handwoven from natural seagrass with a twisted ceramic base and cone-shaped rattan shade. Taking cues from the natural surroundings of Soho Roc House, use this beach house-style floor lamp to bring a relaxed, coastal charm into your home.