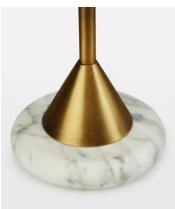

## Spindle Table Lamp, Large, US

\$425 \$295 Regular price \$361 \$236 Member price

The large Spindle table lamp is a structural piece, made from white marble and plated antique brass with a white glass orb. Place it on a desk or side table to recreate the ambient glow in the club spaces at White City House.

## **Details**

Base dimensions: H15.4 x W6 x D6" Bulb required: 1/ E12 / 4W Maximum

Bulb style: Tala 4W Candle LED

Cable length: 70.9"

Shade dimensions: H6 x W6 x D6"

Voltage: 110-120V