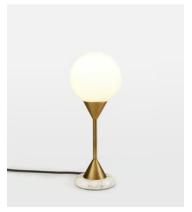

## Spindle Table Lamp, Large, US

\$425 \$295 Regular price \$361 \$236 Member price

The large Spindle table lamp is a structural piece, made from white marble and plated antique brass with a white glass orb. Place it on a desk or side table to recreate the ambient glow in the club spaces at White City House.