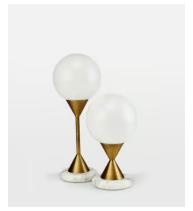

## Spindle Table Lamp, Large, US

\$425 \$295 Regular price \$361 \$236 Member price

The large Spindle table lamp is a structural piece, made from white marble and plated antique brass with a white glass orb. Place it on a desk or side table to recreate the ambient glow in the club spaces at White City House.

## **Dimensions**

**Dimensions:** H38.5 x W15 x D15cm / H15.2 x W5.9 x D5.9"

Weight: 2kg / 4.4lbs

Packaged dimensions:  $H52 \times W38 \times D39cm / H20.5 \times W15 \times D15.4$ "

Packaged weight: 2kg / 4.4lbs