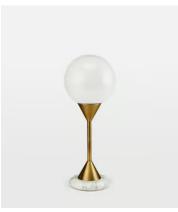

## Spindle Table Lamp, Large, US

\$425 \$295 Regular price \$361 \$236 Member price

The large Spindle table lamp is a structural piece, made from white marble and plated antique brass with a white glass orb. Place it on a desk or side table to recreate the ambient glow in the club spaces at White City House.