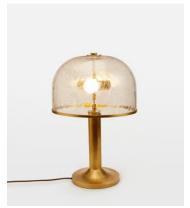

## Raphael Table Lamp, US

\$1,295 \$970 Regular price \$1,101 \$776 Member price

The Raphael table lamp creates atmospheric light in your living area and is inspired by 180 House. A mouth-blown, crackled glass shade is anchored with a solid brass pole and base, also known as raw or uncoated brass. Ours has an antique finish and has been left unsealed. It therefore ages over time to create a beautiful patina that adds character to new and old homes alike. This sturdy table lamp is guaranteed to make a statement.

## **Dimensions**

**Dimensions:** H66.3 x W23 x D39cm / H26.1 x W9.1 x D15.4"

Weight: 4kg / 8.8lbs

Packaged dimensions: H35 x W49 x D49cm / H13.8 x W19.3 x D19.3  $\!\!^{"}$ 

Packaged weight: 4kg / 8.8lbs