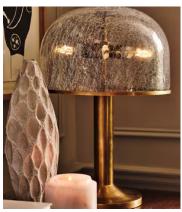

## Raphael Table Lamp, US

\$1,295 \$970 Regular price \$1,101 \$776 Member price

The Raphael table lamp creates atmospheric light in your living area and is inspired by 180 House. A mouth-blown, crackled glass shade is anchored with a solid brass pole and base, also known as raw or uncoated brass. Ours has an antique finish and has been left unsealed. It therefore ages over time to create a beautiful patina that adds character to new and old homes alike. This sturdy table lamp is guaranteed to make a statement.