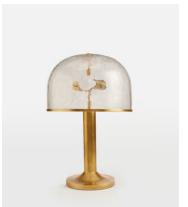

## Raphael Table Lamp, US

\$1,295 \$970 Regular price \$1,101 \$776 Member price

The Raphael table lamp creates atmospheric light in your living area and is inspired by 180 House. A mouth-blown, crackled glass shade is anchored with a solid brass pole and base, also known as raw or uncoated brass. Ours has an antique finish and has been left unsealed. It therefore ages over time to create a beautiful patina that adds character to new and old homes alike. This sturdy table lamp is guaranteed to make a statement.

## **Dimensions**

**Dimensions:** H66.3 x W23 x D39cm / H26.1 x W9.1 x D15.4"

Weight: 4kg / 8.8lbs

Packaged dimensions: H35 x W49 x D49cm / H13.8 x W19.3 x D19.3  $\!\!^{"}$ 

Packaged weight: 4kg / 8.8lbs