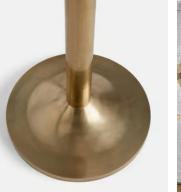

## Raphael Floor Lamp, US

\$1,945 \$1,455 Regular price \$1,653 \$1,164 Member price

The Raphael floor lamp creates atmospheric light in your living area and is inspired by 180 House. A mouth-blown, crackled glass shade is anchored with a solid brass pole and base, also known as raw or uncoated brass. Ours has an antique finish and has been left unsealed. It therefore ages over time to create a beautiful patina that adds character to new and old homes alike. The shorter style of this lamp is perfect besides a sofa or armchair.

## Details

Base dimensions: H52 x W13.8 x D13.8" Shade dimensions: H9.5 x W10.6 x D10.6"