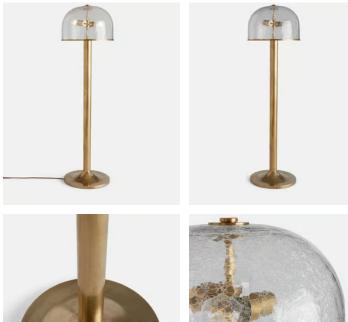

## Raphael Floor Lamp, US

\$1,945 \$1,455 Regular price \$1,653 \$1,164 Member price

The Raphael floor lamp creates atmospheric light in your living area and is inspired by 180 House. A mouth-blown, crackled glass shade is anchored with a solid brass pole and base, also known as raw or uncoated brass. Ours has an antique finish and has been left unsealed. It therefore ages over time to create a beautiful patina that adds character to new and old homes alike. The shorter style of this lamp is perfect besides a sofa or armchair.

## Dimensions

Dimensions: H130 x W35 x D35cm / H51.2 x W13.8 x D13.8"

Weight: 13kg / 28.7lbs

Packaged dimensions: H35 x W49 x D49cm / H13.8 x W19.3 x D19.3"

Packaged weight: 13kg / 28.7lbs

Number of boxes: 2

## Details

Base dimensions: H52 x W13.8 x D13.8" Shade dimensions: H9.5 x W10.6 x D10.6"