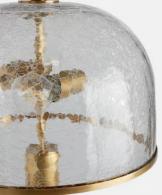

## Raphael Floor Lamp, US

\$1,945 \$1,455 Regular price \$1,653 \$1,164 Member price

The Raphael floor lamp creates atmospheric light in your living area and is inspired by 180 House. A mouth-blown, crackled glass shade is anchored with a solid brass pole and base, also known as raw or uncoated brass. Ours has an antique finish and has been left unsealed. It therefore ages over time to create a beautiful patina that adds character to new and old homes alike. The shorter style of this lamp is perfect besides a sofa or armchair.

## Details

Base dimensions: H52 x W13.8 x D13.8" Shade dimensions: H9.5 x W10.6 x D10.6"