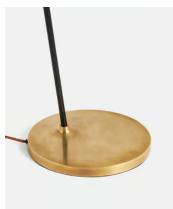

## Oliver Mid Century Floor Lamp, US

\$895 \$625 Regular price \$761 \$500 Member price

A sleek option for your living space, the Oliver mid-century floor lamp is designed with a cast antique solid brass base, also known as raw or uncoated brass. Ours is brushed to give the lamp its antique aesthetic, and is left without a protective coating. It therefore ages over time and develops a beautiful patina that adds character to new and old homes alike. Recalling the retro lights seen at White City House, this floor lamp also has a powder-coated black metal shade, which can be angled to create directional light in the home.

## **Details**

Base dimensions: H63 x W9 x D19.7" Shade dimensions: H9.4 x W10.6 x D10.6"