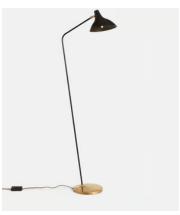

## Oliver Mid Century Floor Lamp, US

\$895 \$625 Regular price \$761 \$500 Member price

A sleek option for your living space, the Oliver mid-century floor lamp is designed with a cast antique solid brass base, also known as raw or uncoated brass. Ours is brushed to give the lamp its antique aesthetic, and is left without a protective coating. It therefore ages over time and develops a beautiful patina that adds character to new and old homes alike. Recalling the retro lights seen at White City House, this floor lamp also has a powder-coated black metal shade, which can be angled to create directional light in the home.

## **Dimensions**

Dimensions: H160 x W23 x D51cm / H63 x W9.1 x D20.1"

**Weight:** 12kg / 26.5lbs

Packaged weight: 12kg / 26.5lbs