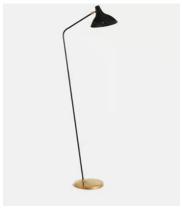

## Oliver Mid Century Floor Lamp, US

\$895 \$625 Regular price \$761 \$500 Member price

A sleek option for your living space, the Oliver mid-century floor lamp is designed with a cast antique solid brass base, also known as raw or uncoated brass. Ours is brushed to give the lamp its antique aesthetic, and is left without a protective coating. It therefore ages over time and develops a beautiful patina that adds character to new and old homes alike. Recalling the retro lights seen at White City House, this floor lamp also has a powder-coated black metal shade, which can be angled to create directional light in the home.