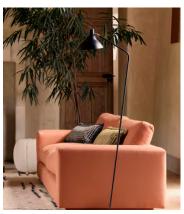

## Oliver Mid Century Floor Lamp, US

\$895 \$625 Regular price \$761 \$500 Member price

A sleek option for your living space, the Oliver mid-century floor lamp is designed with a cast antique solid brass base, also known as raw or uncoated brass. Ours is brushed to give the lamp its antique aesthetic, and is left without a protective coating. It therefore ages over time and develops a beautiful patina that adds character to new and old homes alike. Recalling the retro lights seen at White City House, this floor lamp also has a powder-coated black metal shade, which can be angled to create directional light in the home.