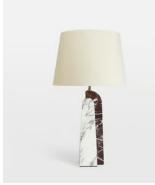

## Darcy Marble Table Lamp, White, US

\$695 Regular price \$591 Member price

This sculptural lamp is carved from three marble panels with natural variations to create a truly unique base. Topped with a lined natural linen shade, the Darcy table lamp is complete with antique brass accents. Display it on a bedside table, or next to a sofa to create warmth and ambience.