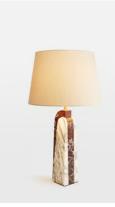

## Darcy Marble Table Lamp, White, US

\$695 Regular price \$591 Member price

This sculptural lamp is carved from three marble panels with natural variations to create a truly unique base. Topped with a lined natural linen shade, the Darcy table lamp is complete with antique brass accents. Display it on a bedside table, or next to a sofa to create warmth and ambience.