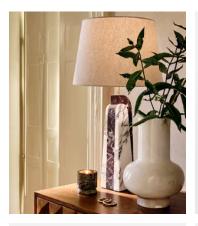

## Darcy Marble Table Lamp, White, US

\$695 Regular price \$591 Member price

This sculptural lamp is carved from three marble panels with natural variations to create a truly unique base. Topped with a lined natural linen shade, the Darcy table lamp is complete with antique brass accents. Display it on a bedside table, or next to a sofa to create warmth and ambience.