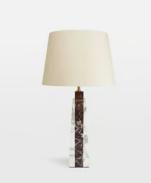

## Darcy Marble Table Lamp, White, US

\$695 Regular price \$591 Member price

This sculptural lamp is carved from three marble panels with natural variations to create a truly unique base. Topped with a lined natural linen shade, the Darcy table lamp is complete with antique brass accents. Display it on a bedside table, or next to a sofa to create warmth and ambience.