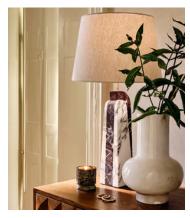

## Darcy Marble Table Lamp, White

\$695 Regular price \$591 Member price

This sculptural lamp is carved from three marble panels with natural variations to create a truly unique base. Topped with a lined natural linen shade, the Darcy table lamp is complete with antique brass accents. Display it on a bedside table, or next to a sofa to create warmth and ambience.