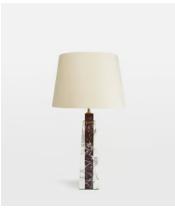

## Darcy Marble Table Lamp, White

\$695 Regular price \$591 Member price

This sculptural lamp is carved from three marble panels with natural variations to create a truly unique base. Topped with a lined natural linen shade, the Darcy table lamp is complete with antique brass accents. Display it on a bedside table, or next to a sofa to create warmth and ambience.

## **Dimensions**

**Dimensions:** H68 x W38 x D38cm / H26.8 x W15 x D15"

**Weight:** 9kg / 19.8lbs

**Packaged dimensions:** H57 x W42 x D47cm / H22.4 x W16.5 x D18.5"

Packaged weight: 9kg / 19.8lbs

## **Details**

**Assembly required**: Yes

**Base dimensions**: H50 x W9 x D13cm **Bulb required**: 1 / E27 / 6W Maximum

Bulb style: Tala 6W Globe LED

Bulb(s) included: No Cable length: 70.9"

Dimmable: Yes

Electrician required: No Lighting Certification UK: CE

Shade dimensions: H26 x W38 x D30cm

Voltage: 220-240V

**Care instructions**: Clean with a soft dry cloth only. Do not use polishing agents, harsh chemicals or abrasive cleaners as they may damage the finish. Always switch off the electricity supply before cleaning.