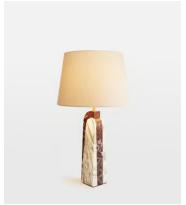

## Darcy Marble Table Lamp, White

\$695 Regular price \$591 Member price

This sculptural lamp is carved from three marble panels with natural variations to create a truly unique base. Topped with a lined natural linen shade, the Darcy table lamp is complete with antique brass accents. Display it on a bedside table, or next to a sofa to create warmth and ambience.

## **Dimensions**

**Dimensions:** H68 x W38 x D38cm / H26.8 x W15 x D15"

**Weight:** 9kg / 19.8lbs

**Packaged dimensions:** H57 x W42 x D47cm / H22.4 x W16.5 x D18.5"

Packaged weight: 9kg / 19.8lbs

## **Details**

**Assembly required**: Yes

**Base dimensions**: H50 x W9 x D13cm **Bulb required**: 1 / E27 / 6W Maximum

Bulb style: Tala 6W Globe LED

Bulb(s) included: No Cable length: 70.9"

Dimmable: Yes

Electrician required: No Lighting Certification UK: CE

Shade dimensions: H26 x W38 x D30cm

Voltage: 220-240V

**Care instructions**: Clean with a soft dry cloth only. Do not use polishing agents, harsh chemicals or abrasive cleaners as they may damage the finish. Always switch off the electricity supply before cleaning.