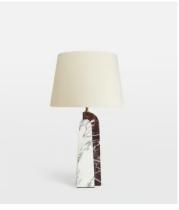

## Darcy Marble Table Lamp, White

\$695 Regular price \$591 Member price

This sculptural lamp is carved from three marble panels with natural variations to create a truly unique base. Topped with a lined natural linen shade, the Darcy table lamp is complete with antique brass accents. Display it on a bedside table, or next to a sofa to create warmth and ambience.

## **Dimensions**

**Dimensions:** H68 x W38 x D38cm / H26.8 x W15 x D15"

**Weight:** 9kg / 19.8lbs

**Packaged dimensions:** H57 x W42 x D47cm / H22.4 x W16.5 x D18.5"

Packaged weight: 9kg / 19.8lbs

## **Details**

**Assembly required**: Yes

**Base dimensions**: H50 x W9 x D13cm **Bulb required**: 1 / E27 / 6W Maximum

Bulb style: Tala 6W Globe LED

Bulb(s) included: No Cable length: 70.9"

Dimmable: Yes

Electrician required: No Lighting Certification UK: CE

Shade dimensions: H26 x W38 x D30cm

Voltage: 220-240V

**Care instructions**: Clean with a soft dry cloth only. Do not use polishing agents, harsh chemicals or abrasive cleaners as they may damage the finish. Always switch off the electricity supply before cleaning.