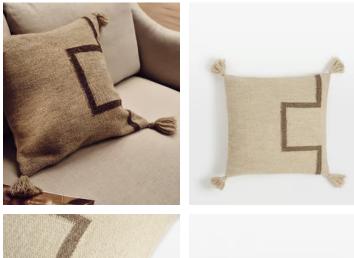

## Kimberley Square Cushion, Natural

 \$105
 \$50
 Regular price

 \$89
 \$40
 Member price

Our Kimberley square cushion adds a touch of Soho Roc House style to your living space, while echoing the building's natural interior elements. Handwoven from a textured wool by skilled artisans in India, it features a tonal geometric design and tassel detail, and is also available as a floor cushion.

## Details

Closure: Zip Composition: 75% Wool, 25% Cotton Filling: Duck Feather Rug style: Abstract Technique: Hand Woven Care instructions: Spot Clean Only