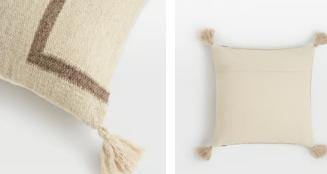

## Kimberley Square Cushion, Natural

 \$105
 \$50
 Regular price

 \$89
 \$40
 Member price

Our Kimberley square cushion adds a touch of Soho Roc House style to your living space, while echoing the building's natural interior elements. Handwoven from a textured wool by skilled artisans in India, it features a tonal geometric design and tassel detail, and is also available as a floor cushion.

## Details

Closure: Zip Composition: 75% Wool, 25% Cotton Filling: Duck Feather Rug style: Abstract Technique: Hand Woven Care instructions: Spot Clean Only