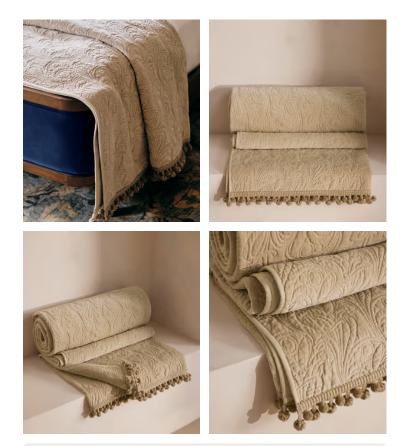

# Obie Bedspread Cream, 230 x 230cm

\$775 Regular price \$659 Member price

Originally hand-painted by our in-house design team using watercolours, our Obie bedspread is made from a quilted cotton velvet and features abstract floral motifs inspired by Art Nouveau. Created using a matelasse stitching technique, the bedspread is finished with a pompom trim - a textural and decorative addition that recalls the sumptuous textures seen in Soho House Rome.