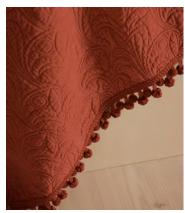

# Obie Bedspread Rust, 230 x 230cm

\$775 \$385 Regular price \$659 \$308 Member price

Originally hand-painted by our in-house design team using watercolours, our Obie bedspread is made from a quilted cotton velvet and features abstract floral motifs inspired by Art Nouveau. Created using a matelasse stitching technique, the bedspread is finished with a pompom trim - a textural and decorative addition that recalls the sumptuous textures seen in Soho House Rome.