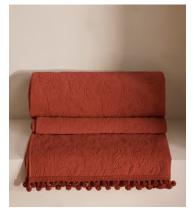

# Obie Bedspread Rust, 230 x 230cm

\$775 \$385 Regular price \$659 \$308 Member price

Originally hand-painted by our in-house design team using watercolours, our Obie bedspread is made from a quilted cotton velvet and features abstract floral motifs inspired by Art Nouveau. Created using a matelasse stitching technique, the bedspread is finished with a pompom trim - a textural and decorative addition that recalls the sumptuous textures seen in Soho House Rome.