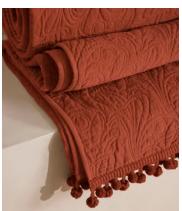

# Obie Bedspread Rust, 230 x 230cm

\$775 \$385 Regular price \$659 \$308 Member price

Originally hand-painted by our in-house design team using watercolours, our Obie bedspread is made from a quilted cotton velvet and features abstract floral motifs inspired by Art Nouveau. Created using a matelasse stitching technique, the bedspread is finished with a pompom trim - a textural and decorative addition that recalls the sumptuous textures seen in Soho House Rome.