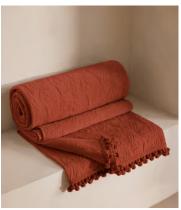

# Obie Bedspread Rust, 230 x 230cm

\$775 \$385 Regular price \$659 \$308 Member price

Originally hand-painted by our in-house design team using watercolours, our Obie bedspread is made from a quilted cotton velvet and features abstract floral motifs inspired by Art Nouveau. Created using a matelasse stitching technique, the bedspread is finished with a pompom trim - a textural and decorative addition that recalls the sumptuous textures seen in Soho House Rome.