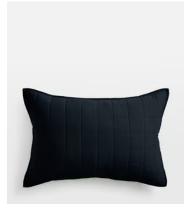

# Lynsey Pillowcase, Navy, Standard

\$79 \$45 Regular price \$67 \$36 Member price

The Lynsey pillowcase reflects the cosy textiles seen in the bedrooms at Babington House. The piece has a soft, slubby finish. Pair with our breathable and durable Luna bedding range for a great night's sleep.