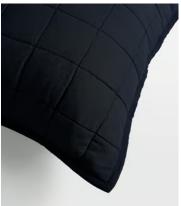

# Lynsey Pillowcase, Navy, Standard

\$79 \$45 Regular price \$67 \$36 Member price

The Lynsey pillowcase reflects the cosy textiles seen in the bedrooms at Babington House. The piece has a soft, slubby finish. Pair with our breathable and durable Luna bedding range for a great night's sleep.

### **Details**

Material: Outer - Cotton 91.2%, Linen 8.8%. Inner - Cotton 100%

**Care Instructions:** Machine wash cold Gentle cycle, Tumble dry low, Do not iron, Do not bleach.